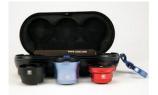

## SIRUI USA Mail-In Rebate Program SAVE UP TO \$40 on SIRUI MOBILE LENS PRODUCTS

Valid on items purchased between April 1 – June 30, 2019.
Rebate requests must be postmarked by July 31, 2019.

Purchase any of the Sirui Mobile Lens Products and received the following mail in rebate. Lenses can be purchased individually or in prepackaged kit models. Rebate only applies to Sirui Mobile Lens products and not any other Sirui products that include a lens. 18-WA-CPL filter not included.

| Street Address |                 |          |              |
|----------------|-----------------|----------|--------------|
|                |                 |          |              |
| City           |                 | tate     | Zip          |
|                |                 |          |              |
| Phone Number E |                 | E-mail   |              |
|                |                 |          |              |
| Model Number   | Consumer Rebate | UPC Code | Model Number |
| 1 Lens         | \$5.00          |          |              |
| 2 Lenses       | \$10.00         |          |              |
| 3 Lens Kit     | \$20.00         |          |              |
| 4 Lens Kit     | \$40.00         |          |              |