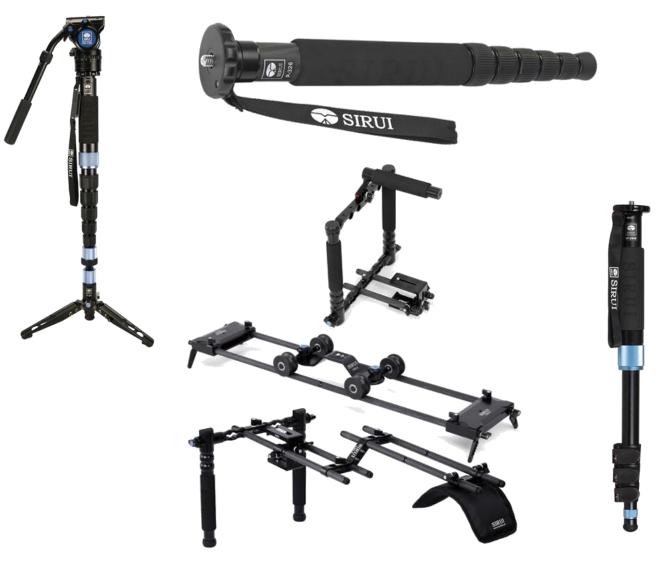

## On Select SIRUI Monopods & Video Product Models!

See reverse side for full details

Mail-In Rebate Program

Monopods & Video Products

SIRUI USA Holiday Savings Program Valid on items purchased between September 1, 2019 – December 31, 2019. Rebate requests must be postmarked by January 31, 2020

#### Street Address City State Zip E-mail Phone Number Please check the model\s number purchased and include model serial number Model Serial Number Model Number **Consumer Rebate** Check Model Monopods SUP426SR-VH10X \$85.00 SUP424SR-VH10X \$75.00 \$75.00 SUP326S-VH10X SUP326SR-VH10X \$75.00 SUP324SR-VH10X \$65.00 SUP326S \$50.00 SUP326SR \$50.00 SUP426SR \$50.00 SUP224SR-VA5 \$55.00 SUP224SR \$35.00 SUEP204S \$25.00 SUEP224S \$25.00 **Video Products** SUVSK5 \$100.00 SUVSK3 \$75.00 SUVSK2 \$50.00 SUVS60 \$20.00