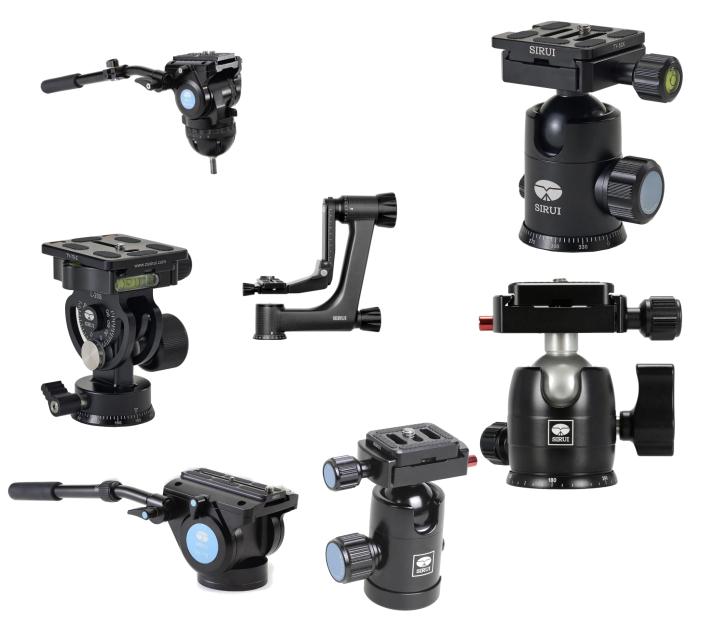

## **SAVE UP TO \$150** On Select SIRUI Head Models!

See reverse side for full details

Professional Photo & Video Equipment SIRUI USA Holiday Savings Program Va

### Mail-In Rebate Program

Heads

Valid on items purchased between September 1, 2019 – December 31, 2019. Rebate requests must be postmarked by January 31, 2020

| Name                         |                 |             |      |                     |  |
|------------------------------|-----------------|-------------|------|---------------------|--|
|                              |                 |             |      |                     |  |
| Street Address               |                 |             |      |                     |  |
|                              |                 |             |      |                     |  |
| City                         |                 | State       |      | Zip                 |  |
|                              |                 |             |      |                     |  |
| Phone Number                 |                 | E-mail      |      |                     |  |
|                              |                 |             |      |                     |  |
| Please check the model\s num |                 |             | mber |                     |  |
| Model Number                 | Consumer Rebate | Check Model |      | Model Serial Number |  |
| SUBCH20                      | \$150.00        |             |      |                     |  |
| SUBCH10                      | \$100.00        |             |      |                     |  |
| SUPH30                       | \$50.00         |             |      |                     |  |
| SUVH15                       | \$50.00         |             |      |                     |  |
| SUL20S                       | \$30.00         |             |      |                     |  |
| SUPB10                       | \$30.00         |             |      |                     |  |
| SUVH10                       | \$30.00         |             |      |                     |  |
| SUE20                        | \$15.00         |             |      |                     |  |
| SUG10KX                      | \$15.00         |             |      |                     |  |
| SUG20KX                      | \$15.00         |             |      |                     |  |
| SUB00B                       | \$10.00         |             |      |                     |  |
| SUBOOK                       | \$10.00         |             |      |                     |  |
| SUBOOR                       | \$10.00         |             |      |                     |  |
| SUC10S                       | \$10.00         |             |      |                     |  |
| SUC10BS                      | \$10.00         |             |      |                     |  |
| SUC10RX                      | \$10.00         |             |      |                     |  |

## On Select SIRUI Monopods & Video Product Models!

See reverse side for full details

Mail-In Rebate Program

Monopods & Video Products

SIRUI USA Holiday Savings Program Valid on items purchased between September 1, 2019 – December 31, 2019. Rebate requests must be postmarked by January 31, 2020

#### Name

SIRUI USA Holiday Savings Program

Mail-In Rebate Program

**Tripod & Tripod Kits** 

Valid on items purchased between September 1, 2019 – December 31, 2019. Rebate requests must be postmarked by January 31, 2020

SIRUI USA Holiday Savings Program Mail-In Rebate Program Tripod & Tripod Kits

Valid on items purchased between September 1, 2019 – December 31, 2019. Rebate requests must be postmarked by January 31, 2020