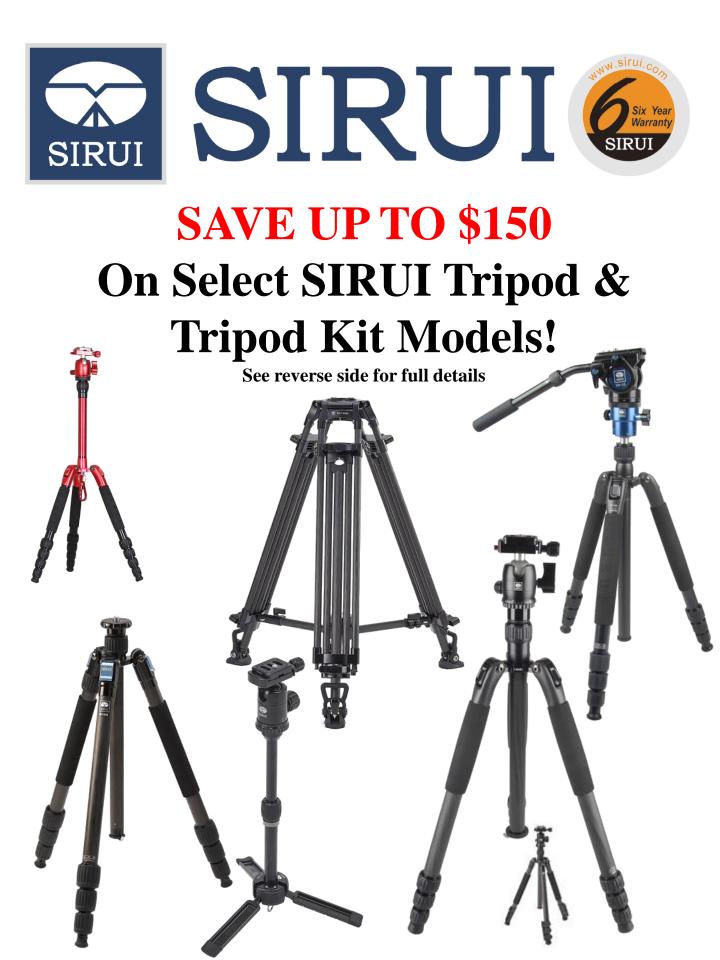

#### Name

SIRUI USA Holiday Savings Program

Mail-In Rebate Program

**Tripod & Tripod Kits** 

Valid on items purchased between September 1, 2019 – December 31, 2019. Rebate requests must be postmarked by January 31, 2020

| Name                         |                 |             |                     |
|------------------------------|-----------------|-------------|---------------------|
|                              |                 |             |                     |
| Street Address               |                 |             |                     |
|                              |                 |             |                     |
| City                         |                 | State       | Zip                 |
|                              |                 |             |                     |
| Phone Number                 |                 | E-mail      |                     |
|                              |                 |             |                     |
| Please check the model\s num | -               |             |                     |
| Model Number                 | Consumer Rebate | Check Model | Model Serial Number |
| SUBCT2203                    | \$150.00        |             |                     |
| SUBCT3202                    | \$150.00        |             |                     |
| SUBCT3203                    | \$150.00        |             |                     |
| SUBCT3002                    | \$120.00        |             |                     |
| SUBCT3003                    | \$120.00        |             |                     |
| SUBCT2003                    | \$100.00        |             |                     |
| SUSR3203                     | \$75.00         |             |                     |
| SUSR3204                     | \$75.00         |             |                     |
| SUVHD2004VH10                | \$75.00         |             |                     |
| SUT2204SK                    | \$70.00         |             |                     |
| SUT1204SK                    | \$65.00         |             |                     |
| SUET2204VA5                  | \$50.00         |             |                     |
| SUSR3004                     | \$50.00         |             |                     |
| SUN1204SK                    | \$50.00         |             |                     |
| SUN2204SK                    | \$50.00         |             |                     |
| SUT024SKVA5                  | \$45.00         |             |                     |

SIRUI USA Holiday Savings Program Mail-In Rebate Program Tripod & Tripod Kits

Valid on items purchased between September 1, 2019 – December 31, 2019. Rebate requests must be postmarked by January 31, 2020

| Street Address              |                           |                     |             |           |
|-----------------------------|---------------------------|---------------------|-------------|-----------|
| Street Address              |                           |                     |             |           |
| City                        |                           | State               |             | Zip       |
|                             |                           |                     |             |           |
| Phone Number                |                           | E-mail              |             |           |
|                             |                           |                     |             |           |
| Please check the model\s ni | umber purchased and inclu | de model serial nur | nber        |           |
| Model Number                | Consumer Rebate           | Check Model         | Model Seria | al Number |
| SUW1204                     | \$50.00                   |                     |             |           |
| SUW2204                     | \$50.00                   |                     |             |           |
| SUET2004+E20                | \$50.00                   |                     |             |           |
| SUT2004SK                   | \$40.00                   |                     |             |           |
| SUT024SK+B-00K              | \$35.00                   |                     |             |           |
| SUT1004SK                   | \$35.00                   |                     |             |           |
| SUET1204L                   | \$25.00                   |                     |             |           |
| SUN 1004SK                  | \$25.00                   |                     |             |           |
| SUN2004SK                   | \$25.00                   |                     |             |           |
| SUW1004                     | \$25.00                   |                     |             |           |
| SUT004SK                    | \$20.00                   |                     |             |           |
| SU3T35KPLUS                 | \$20.00                   |                     |             |           |
| SUEPC10K                    | \$20.00                   |                     |             |           |
| SU3T15B                     | \$15.00                   |                     |             |           |
| SU3T15K                     | \$15.00                   |                     |             |           |
| SU3T15R                     | \$15.00                   |                     |             |           |
| SU3T35R                     | \$15.00                   |                     |             |           |
| SUT005SB                    | \$15.00                   |                     |             |           |
| SUT005SK                    | \$15.00                   |                     |             |           |
| SUT005SR                    | \$15.00                   |                     |             |           |